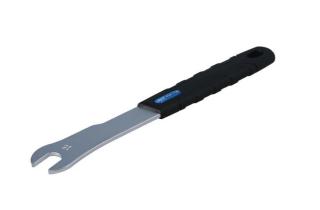

## LTR Large Pedal Spanner 15mm

A 15mm pedal wrench, with super slim profile and long handle, for removing pedals on most modern bicycles. It's slim enough to fit comfortably between the pedal body and crank arm, minimising marking or damage to the pedal arm. The long handle, with comfort grip, allows for enough force to be exerted to remove even the most stubborn of pedals.

## **Additional Information**

- Slim profile spanner with 15mm opening for pedal change or service.
- 25cm long handle with comfort grip provides increased leverage. •
- Manufactured from chrome molybdenum. •
- 2-in-1 Pedal Spanner & Chain Whip available, please see Laser Part No. 8163.