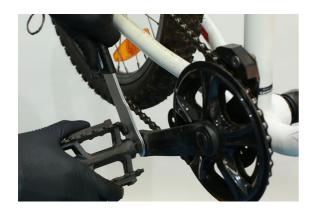

## LTR Large Pedal Spanner 15mm

A 15mm pedal wrench, with super slim profile and long handle, for removing pedals on most modern bicycles. It's slim enough to fit comfortably between the pedal body and crank arm, minimising marking or damage to the pedal arm. The long handle, with comfort grip, allows for enough force to be exerted to remove even the most stubborn of pedals.