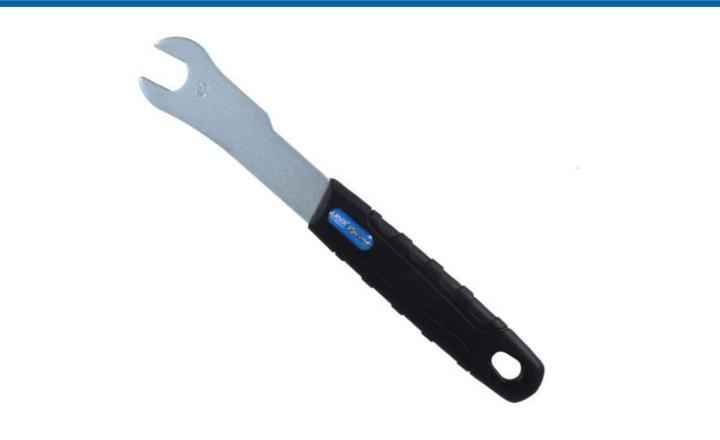

## LTR Large Pedal Spanner 15mm

A 15mm pedal wrench, with super slim profile and long handle, for removing pedals on most modern bicycles. It's slim enough to fit comfortably between the pedal body and crank arm, minimising marking or damage to the pedal arm. The long handle, with comfort grip, allows for enough force to be exerted to remove even the most stubborn of pedals.

## **Additional Information**

- Slim profile spanner with 15mm opening for pedal change or service.
- 25cm long handle with comfort grip provides increased leverage. •
- Manufactured from chrome molybdenum. •
- 2-in-1 Pedal Spanner & Chain Whip available, please see Laser Part No. 8163.